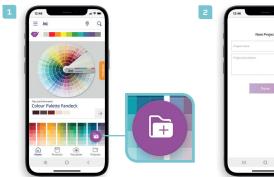

1. Browse & select a colour palette. Choose a colour.

Open Visualizer to view the colour in application.

3. Visualize the colour on the wall.

4. Tap 'Combinations' to see complementary colour schemes.

5. Find products that are available in the selected colour.

6. Tap the folder 'Add to Ideas' to save the colour and the product by either creating a new project or adding to an existing one.

Add to Ideas