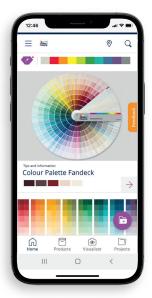

#### Convenient & Easy.

Elevate your professionalism with the Dulux Trade Colour Sensor!

In short, the tool that professionals need on site.

The landing screen

These are; Colour Tools,
Products & Tools & Search.