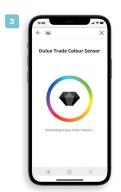

# How It Works

Contact us on O860 330 112 /
 O11 861 1000 to purchase your
 Dulux Trade Colour Sensor

Download the **Dulux Trade Expert App** from the Google Play or App Store.

3. Connect the **Dulux Trade Colour Sensor** to the **Dulux Trade Expert app**.