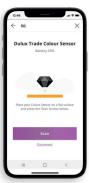

# How It Works

Contact us on O860 330 112 /
 O11 861 1000 to purchase your
 Dulux Trade Colour Sensor

Download the **Dulux Trade Expert App** from the Google Play or App Store.

3. Connect the **Dulux Trade Colour Sensor** to the **Dulux Trade Expert app**.

4. **Find** an object and scan the colour to get the closest **Dulux Trade** paint colour.

For literature requests, downloadable data sheets, information and advice call us or **0860 330 111** or visit our website at www.duluxtrade.co.za