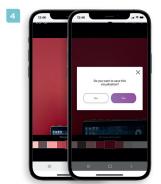

1. Browse & select a colour palette. Choose a colour.

Open Visualizer to view the colour in application.

3. Visualize the colour on the wall.

4. Tap 'Combinations' to see complementary colour schemes.

5. Find products that are available in the selected colour.