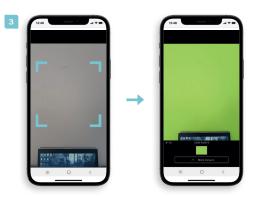

# How It Works

Contact us on O860 330 112 /
 O11 861 1000 to purchase your
 Dulux Trade Colour Sensor

Download the **Dulux Trade Expert App** from the Google Play or App Store.

3. Connect the **Dulux Trade Colour Sensor** to the **Dulux Trade Expert app**.

4. **Find** an object and scan the colour to get the closest **Dulux Trade** paint colour.

For literature requests, downloadable data sheets, information and advice call us or **0860 330 111** or visit our website at www.duluxtrade.co.za