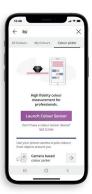

# Colour Sensor NEW!

Do you need accurate colour information in seconds? **The NEW Dulux Trade Colour Sensor** is the answer for you! Elevate your professionalism with this innovative tool that gives you an exact colour match in seconds, a happy client, and satisfaction of a job well done.

# How It Works

Contact us on O860 330 112 /
 O11 861 1000 to purchase your
 Dulux Trade Colour Sensor

Download the **Dulux Trade Expert App** from the Google Play or App Store.

3. Connect the **Dulux Trade Colour Sensor** to the **Dulux Trade Expert app**.