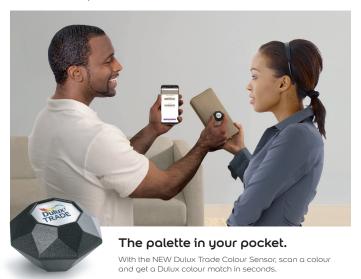

# Colour Sensor NEW!

Do you need accurate colour information in seconds? **The NEW Dulux Trade Colour Sensor** is the answer for you! Elevate your professionalism with this innovative tool that gives you an exact colour match in seconds, a happy client, and satisfaction of a job well done.

Whether the task is to identify an existing wall colour, to colour match an item from a magazine, to picking up on themes in a client's brand logo, the app will deliver the closest Dulux Trade point colour.

Applicable for use in commercial spaces, from hotels to offices, hospitals to care homes, and even schools. This time saving colour tool provides accurate colour matches on demand.

The Dulux Trade Colour Sensor is available for purchase. Contact us on 0860 330 112 / 011 861 1000 to get yours today!