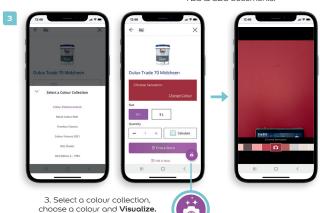

#### Visualizer

With over 5000 colours at your fingertips, you've got the **Dulux** colour palette and more! The **Dulux Trade Expert app** has a wide range of colours and the app will also offer suggested colour combinations to help complete your desired look.

1. Browse & select a colour palette. Choose a colour.

Open Visualizer to view the colour in application.

3. Visualize the colour on the wall.

4. Tap 'Combinations' to see complementary colour schemes.

5. Find products that are available in the selected colour.