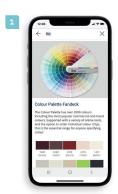

#### Visualizer

With over 5000 colours at your fingertips, you've got the **Dulux** colour palette and more! The **Dulux Trade Expert app** has a wide range of colours and the app will also offer suggested colour combinations to help complete your desired look.

1. Browse & select a colour palette. Choose a colour.

Open Visualizer to view the colour in application.

3. Visualize the colour on the wall.

4. Tap 'Combinations' to see complementary colour schemes.

5. Find products that are available in the selected colour.