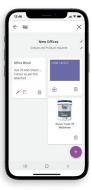

### **Projects**

Boost your professionalism to your clients by showcasing the projects you've worked on, on the app. The app allows you to merge products, colours and imported photos to a project. Handy to always easily find and display all the information of a project. In short, the tool to deploy on site.

1. Tap the folder icon to create a new project.

2. Give your project a Name and Description.

Add notes, colours. Visualizations, imported photos or products to your project.

All your project information stored safely and easily accessible.