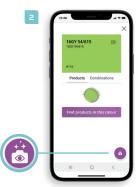

1. Browse & select a colour palette. Choose a colour.

Open Visualizer to view the colour in application.

3. Visualize the colour on the wall.

4. Tap 'Combinations' to see complementary colour schemes.

5. Find products that are available in the selected colour.

6. Tap the folder 'Add to Ideas' to save the colour and the product by either creating a new project or adding to an existing one.

Add to Ideas