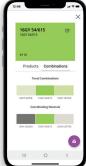

1. Browse & select a colour palette. Choose a colour.

Open Visualizer to view the colour in application.

3. Visualize the colour on the wall.

4. Tap 'Combinations' to see complementary colour schemes.

5. Find products that are available in the selected colour.

6. Tap the folder 'Add to Ideas' to save the colour and the product by either creating a new project or adding to an existing one.

Add to Ideas