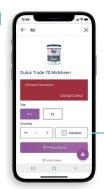

1. Browse & select a colour palette. Choose a colour.

Open Visualizer to view the colour in application.

3. Visualize the colour on the wall.

4. Tap 'Combinations' to see complementary colour schemes.

5. Find products that are available in the selected colour.

4. Save the colour.

5. **Calculate** the amount of paint required.

6. Find a store near you.