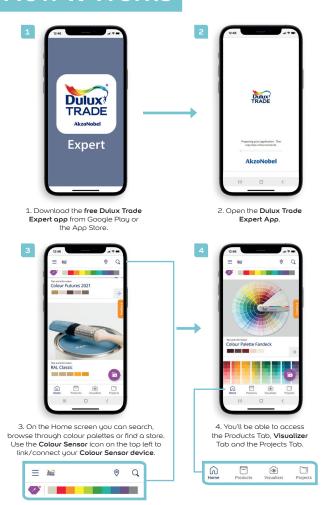

Download the Dulux Trade Expert app from the Google Play or App Store.

# How It Works

Contact us on O860 330 112 /
 O11 861 1000 to purchase your
 Dulux Trade Colour Sensor

Download the **Dulux Trade Expert App** from the Google Play or App Store.

3. Connect the **Dulux Trade Colour Sensor** to the **Dulux Trade Expert app**.

4. **Find** an object and scan the colour to get the closest **Dulux Trade** paint colour.

For literature requests, downloadable data sheets, information and advice call us or **0860 330 111** or visit our website at www.duluxtrade.co.za