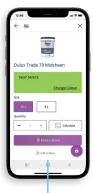

1. Browse & select a colour palette. Choose a colour.

Open Visualizer to view the colour in application.

3. Visualize the colour on the wall.

4. Tap 'Combinations' to see complementary colour schemes.

5. Find products that are available in the selected colour.

6. Tap the folder 'Add to Ideas' to save the colour and the product by either creating a new project or adding to an existing one.

Add to Ideas

4. Save the colour.

5. **Calculate** the amount of paint required.

6. Find a store near you.