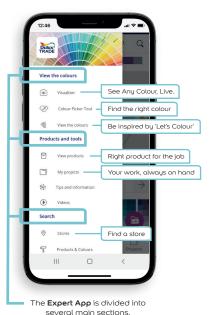

## Dulux Trade Expert App

The **Expert app** is an on-the-go, easy to use app that enables you to select the right products or services, choose the right colour, Visualize the colour on the wall, create projects and locate stores all in one app.

#### Visualizer

With over 5000 colours at your fingertips, you've got the **Dulux** colour palette and more! The **Dulux Trade Expert app** has a wide range of colours and the app will also offer suggested colour combinations to help complete your desired look.

#### **Products**

**Dulux Trade** is a leader in product solutions for professionals catering for Green Building requirements, specialist applications and high performance durability paint systems.

 Browse through the product range. Select the product, read up on the product & its benefits. Download the TDS & SDS documents.

### **Projects**

Boost your professionalism to your clients by showcasing the projects you've worked on, on the app. The app allows you to merge products, colours and imported photos to a project. Handy to always easily find and display all the information of a project. In short, the tool to deploy on site.

#### **Store Locator**

Once you've selected your colours and products for a project, the **Dulux Trade Expert app** can tell you where your nearest store is.