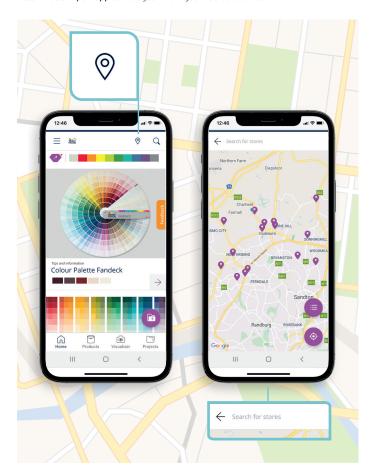

#### **Store Locator**

Once you've selected your colours and products for a project, the **Dulux Trade Expert app** can tell you where your nearest store is.