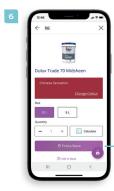

1. Browse & select a colour palette. Choose a colour.

Open Visualizer to view the colour in application.

3. Visualize the colour on the wall.

4. Tap 'Combinations' to see complementary colour schemes.

5. Find products that are available in the selected colour.

4. Save the colour.

5. **Calculate** the amount of paint required.

6. Find a store near you.