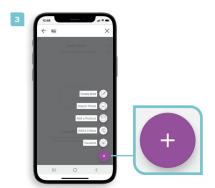

### **Projects**

Boost your professionalism to your clients by showcasing the projects you've worked on, on the app. The app allows you to merge products, colours and imported photos to a project. Handy to always easily find and display all the information of a project. In short, the tool to deploy on site.

1. Tap the folder icon to create a new project.

2. Give your project a Name and Description.

Add notes, colours. Visualizations, imported photos or products to your project.

All your project information stored safely and easily accessible.